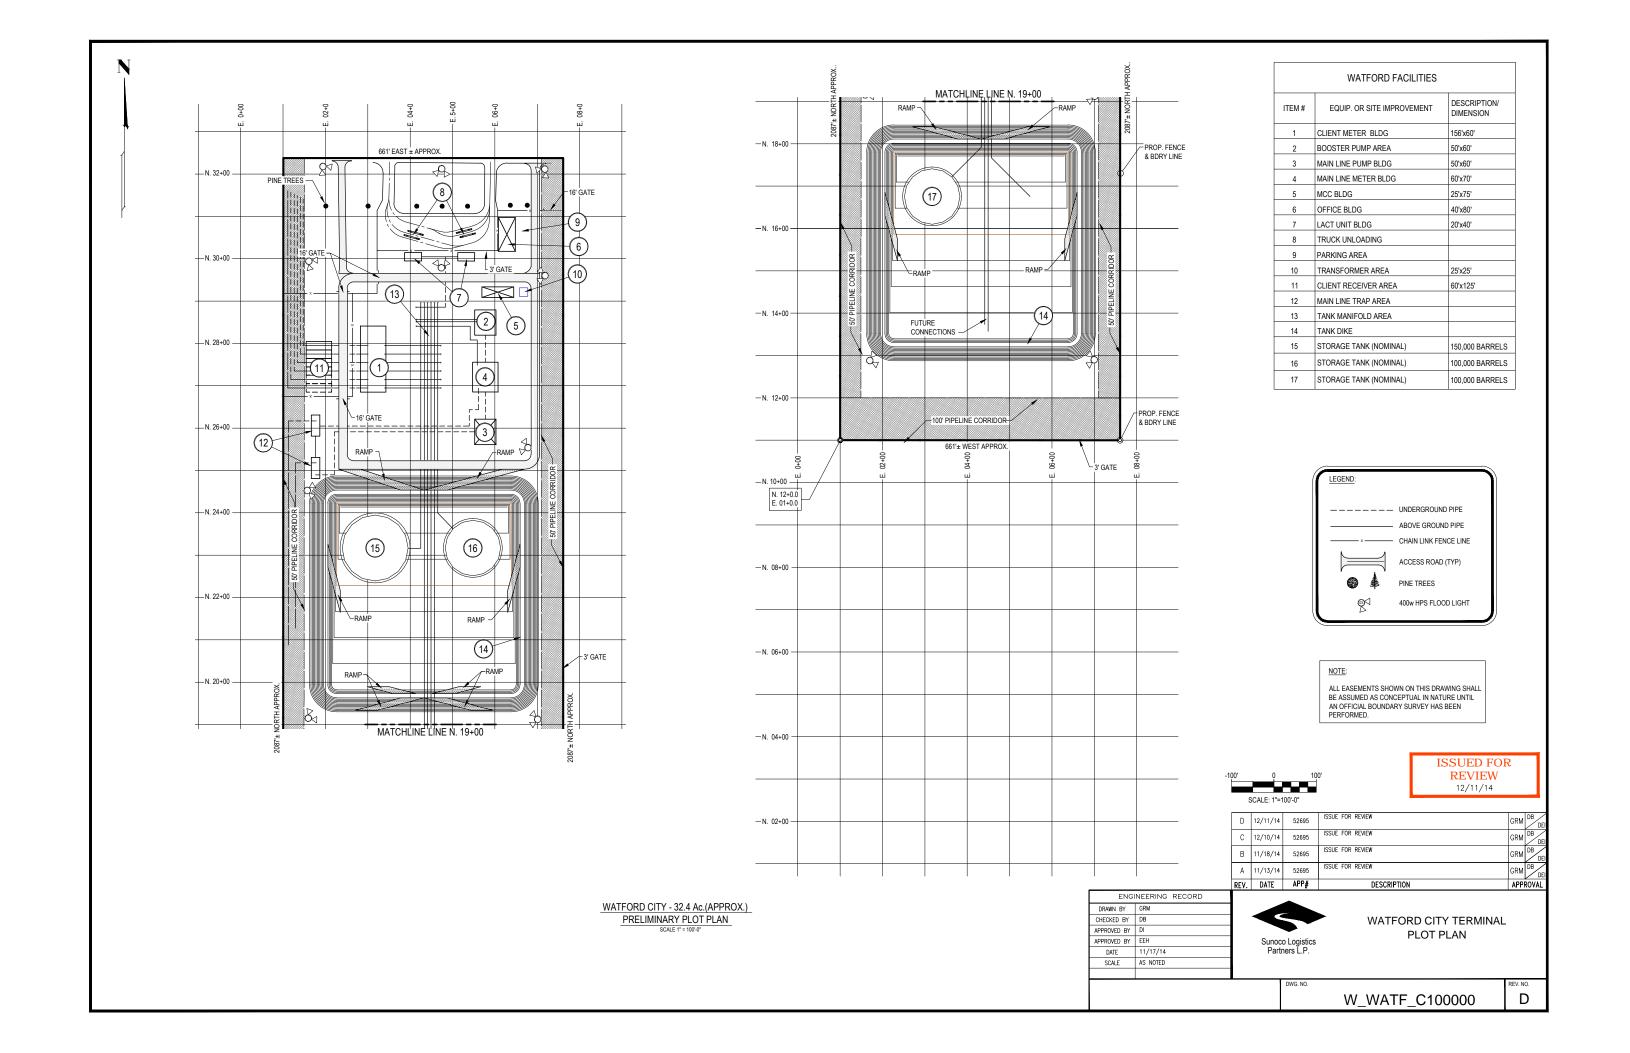

|       | RAMBERG FACILITIES         |                           |
|-------|----------------------------|---------------------------|
| ITEM# | EQUIP. OR SITE IMPROVEMENT | DESCRIPTION/<br>DIMENSION |
| 1     | CLIENT METER BLDG          | 75'x125'                  |
| 2     | BOOSTER PUMP AREA          | 50'x60'                   |
| 3     | MAIN LINE PUMP BLDG        | 50'x60'                   |
| 4     | MAIN LINE METER BLDG       | 50'x120'                  |
| 5     | MCC BLDG                   | 25'x75'                   |
| 6     | OFFICE BLDG                | 30'x30'                   |
| 7     | LACT UNIT BLDG             | 20'x40'                   |
| 8     | TRUCK UNLOADING            |                           |
| 9     | PARKING AREA               |                           |
| 10    | TRANSFORMER AREA           | 25'x25'                   |
| 11    | CLIENT RECEIVER AREA       | 60'x75"                   |
| 12    | MAIN LINE TRAP AREA        |                           |
| 13    | TANK MANIFOLD AREA         |                           |
| 14    | TANK DIKE                  |                           |
| 15    | STORAGE TANK (NOMINAL)     | 150,000 BARRELS           |
| 16    | STORAGE TANK (NOMINAL)     | 100,000 BARRELS           |
| 17    | STORAGE TANK (NOMINAL)     | 200,000 BARRELS           |